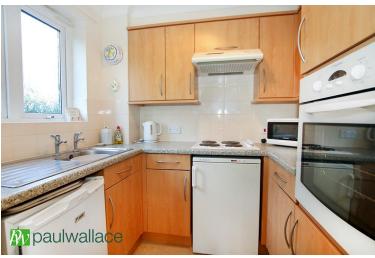

#### Kitchen

Fitted with wall and base units with work surfaces over, incorporating a single drainer sink unit with mixer taps, built in oven and hob with extractor fan above, window