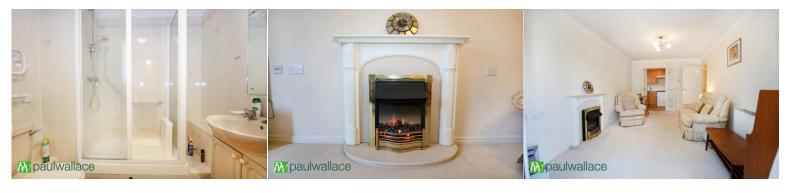

#### Shower Room

Fitted with a suite comprising low flush w/c, wash hand basin with cupboard below and mixer taps, walk in shower cubicle with shower attachment, fully tiled walls, extractor fan

# Lounge

Casement door to communal garden, tv point, storage heater, decorative fireplace, double doors to kitchen