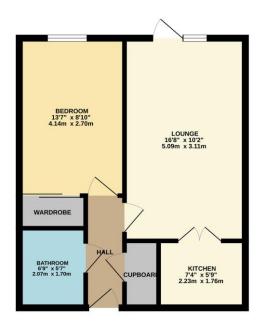

### **Entrance Hall**

Front door from communal hallway, security entry system, storage cupboard, doors off

# Lounge

Casement door to communal garden, tv point, storage heater, decorative fireplace, double doors to kitchen

#### Kitchen

Fitted with wall and base units with work surfaces over, incorporating a single drainer sink unit with mixer taps, built in oven and hob with extractor fan above, window

#### **Bedroom**

Window to rear, storage heater, built in cupboard

#### Shower Room

Fitted with a suite comprising low flush w/c, wash hand basin with cupboard below and mixer taps, walk in shower cubicle with shower attachment, fully tiled walls, extractor fan

## **Communal Grounds**

Benefitting from a communal lounge, laundry room, gardens

GROUND FLOOR 445 sq.ft. (41.3 sq.m.) approx.

TOTAL FLOOR AREA: 445 s.g.tt. (4.1.3 s.g.m.) approx.

White every states, the been made to exame the accuracy of the fooglain contained here, measurements of doors, undows, rooms and any other terms we approximate and no reappositely is falsen for any erox, measure or mis-delineers. This plan is not illustrate purposes only and should be used as such by any prospective purchaser. The services, systems and applicances shown have not been tested and no guarantee as in this requestion of the services of the services of the services.